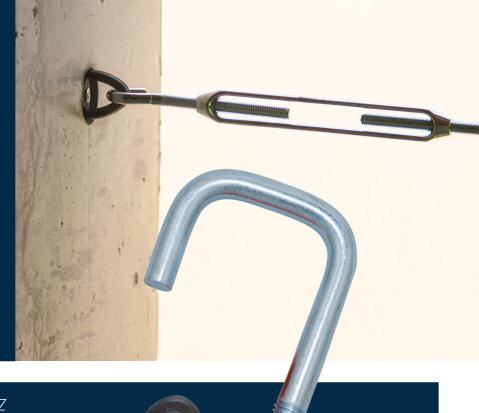

## Orange Anchor Thread Includes Standard Eye Nut\* for Leading Edge Protection

- Workload: 5,000 lbs. (2,268 kgs.)
- Mounting nails included
- Removal tools included
- 50 units per box

#### SAFETY CERTIFIED

Download the ICC-ES Evaluation Report

**EYE NUT INSTALLATION** 