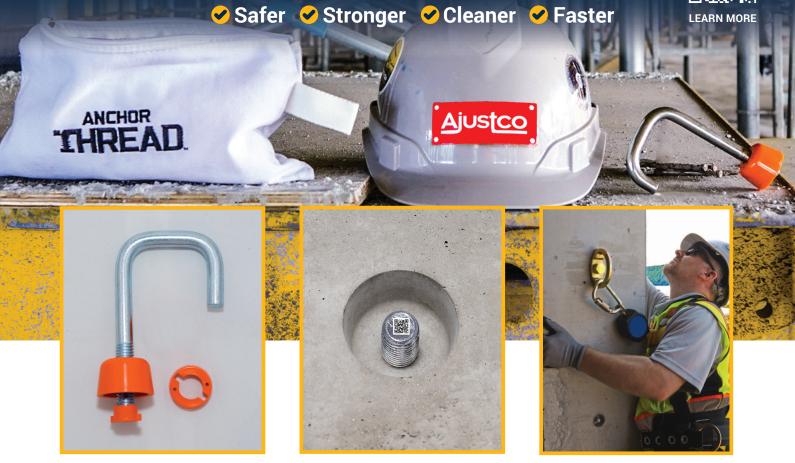

# ANCHOR THREAD safety built in

The Anchor Thread System eliminates the need for drilling into recently poured concrete by providing a ready to use anchor point immediately upon stripping your formwork. It greatly reduces the hazards of silica dust and ladder time. Save time and labor costs with the Anchor Thread System.

## Reusable Boltable Lock Plate Kit

- Reusable lock plate for mounting Anchor Thread to formwork
- 25 kits per box

Order Here: 800-944-8322 whitecap.com/brands/ajustco

Anchor Thread<sup>®</sup> is the revolutionary, award-winning recessed cast-in-place concrete anchoring system that provides unparalleled strength, safety, versatility, and reliability.

#### **ANCHOR THREAD® Advantages**

- Ready for Use Immediately Upon Formwork Removal
- No Drilling Required
- 5,000 lb (2,268 kg) Maximum Workload
- True Code Compliance for Leading-Edge Protection
- Virtually Eliminates Ground Silica Dust

- Cost-Effective
- Expedites Cycle Time
- Reduces Ladder-Time
- Easily Patchable
- Environmentally Friendly
- Reusable and available, for the lifetime of the structure