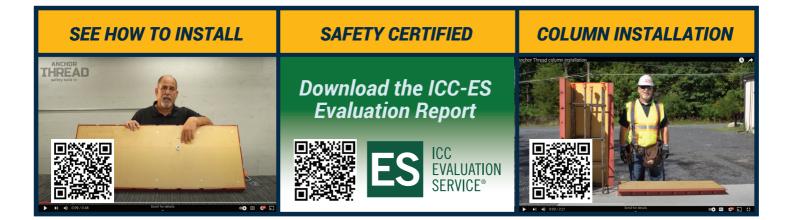

# ANCHOR THREAD safety built in

The Anchor Thread System eliminates the need for drilling into recently poured concrete by providing a ready to use anchor point immediately upon stripping your formwork. It greatly reduces the hazards of silica dust and ladder time. Save time and labor costs with the Anchor Thread System.

## Reusable Boltable Lock Plate Kit

- Reusable lock plate for mounting Anchor Thread to formwork
- 25 kits per box

Order Here: 800-944-8322 whitecap.com/brands/ajustco

Anchor Thread<sup>®</sup> is the revolutionary, award-winning recessed cast-in-place concrete anchoring system that provides unparalleled strength, safety, versatility, and reliability.