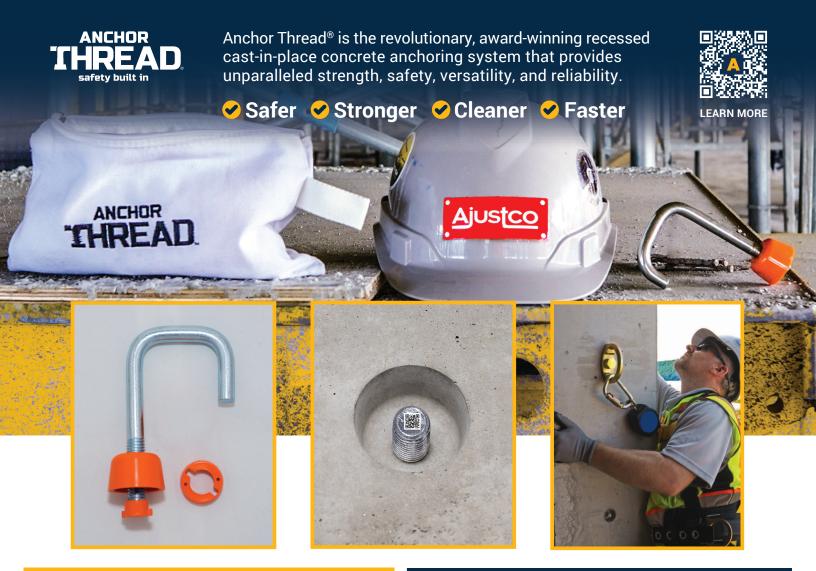

# ANCHOR

safety built in

The Anchor Thread System eliminates the need for drilling into recently poured concrete by providing a ready to use anchor point immediately upon stripping your formwork. It greatly reduces the hazards of silica dust and ladder time. Save time and labor costs with the Anchor Thread System.

## **ANCHOR THREAD® Advantages**

- Ready for Use Immediately Upon Formwork Removal
- No Drilling Required
- 5,000 lb (2,268 kg) Maximum Workload
- True Code Compliance for Leading-Edge Protection
- Virtually Eliminates Ground Silica Dust

- Cost-Effective
- Expedites Cycle Time
- Reduces Ladder-Time
- **Easily Patchable**
- Environmentally Friendly
- Reusable and available, for the lifetime of the structure