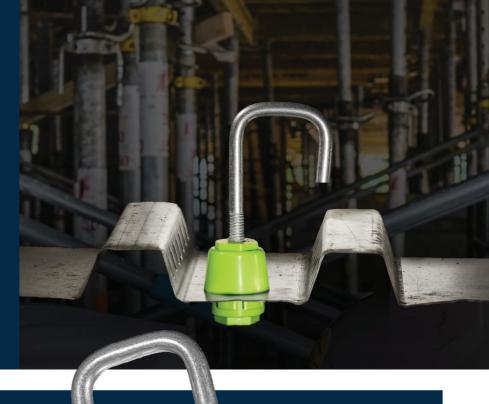

# Recessed Metal Pan Deck Anchor Thread\* for Personal Fall Protection and MEPS

- Workload: 5,000 lbs. (2,268 kgs.)
- For use with 22 gauge minimum metal pan deck
- 50 units per box
- 1 hole saw bit included

#### RMPD INSTALLATION