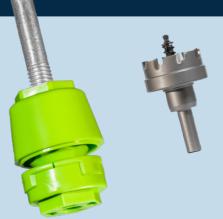

# Recessed Metal Pan Deck Anchor Thread\* for Personal Fall Protection and MEPS

- Workload: 5,000 lbs. (2,268 kgs.)
- For use with 22 gauge minimum metal pan deck
- 50 units per box
- 1 hole saw bit included