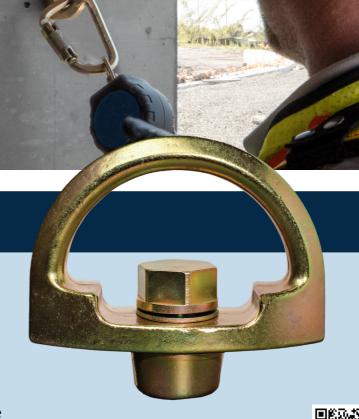

White Cap Product #: 263AT500DBKEA 1/2" ANCHOR THREAD D-BOLT

## **Anchor Thread D-Bolt for Personal Fall Protection**

- Workload: 5,000 lbs (2,268 kgs)
- Torque rating: 30 ft-lbs
- ANSI/ASSP Z359.18-2017 TYPE T
- 1 D-Bolt with Anchor Nut Kit per package
- Includes Anchor Nut Wrench

\*Rated for personal fall protection

**D-BOLT DEMO** 

SAFETY CERTIFIED

Download the ICC-ES **Evaluation Report** 

**ONSITE INSTALLATION** 